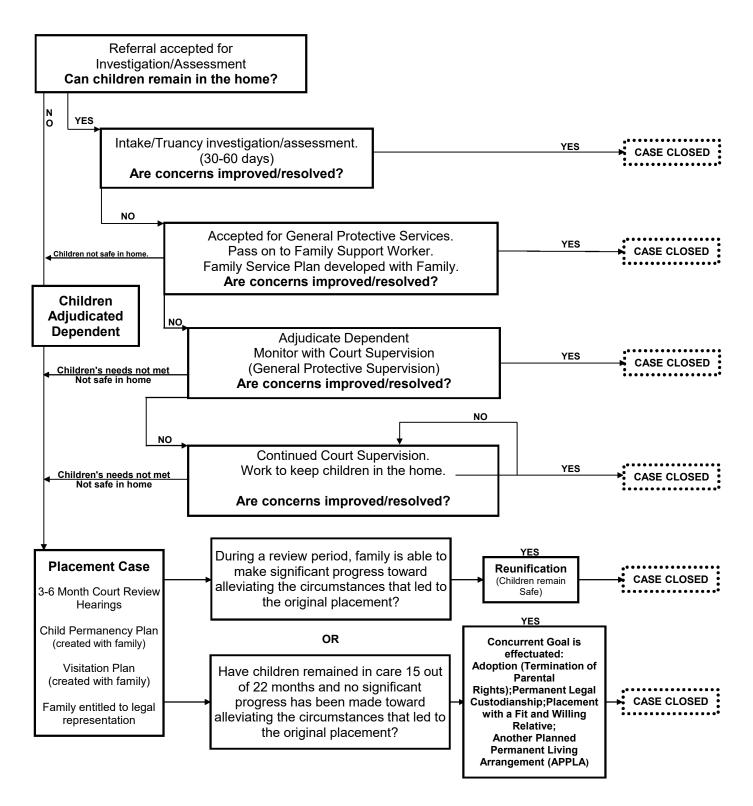

## **Possible Case Outcomes**

<sup>\*</sup> Each Outcome will be determined on a Case-by-Case basis. \*

Extended Family Resources, Friends, Community Supports, Resource Families, Family Finding, Family Group Decision Making, Emergency Services, Independent Living Services, Fiscal Department, Support Staff, Paralegals, Quality Assurance, Therapists, Physicians, Education Providers and many other possible resources/supports not listed here each represent an important part of the <a href="entire">entire</a> CYS process and the work being done throughout each step of the case.